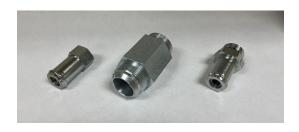

## **Benefits:**

- Reduce high pressure drop through filters and coolers
- Can be installed within a fitting
- Flat flow curves
- Protect during high flow surges
- Prevent cooler and filter overpressure
- Insensitive to contamination
- Cost-effective solution to startup pressure issues

## **Features:**

- Up to 60 GPM
- Preset pressure settings to 150 psi
- Customizable to nearly any fitting
- 100% tested

See for yourself.

Call us at 952-470-6179.

Email us at sales@bridonindustries.com.

Visit our new website at www.bridonindustries.com.