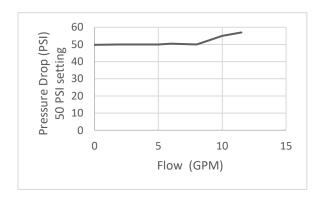

## **Benefits:**

- Reduce high pressure drop through filters and coolers
- Can be installed within a fitting
- Flat flow curves
- Protect during high flow surges
- Prevent cooler and filter overpressure
- Insensitive to contamination
- Cost-effective solution to startup pressure issues

## **Features:**

- Up to 60 GPM
- Preset pressure settings to 150 psi
- Customizable to nearly any fitting
- 100% tested

See for yourself.

Call us at 952-470-6179.

Email us at sales@bridonindustries.com.

Visit our new website at www.bridonindustries.com.