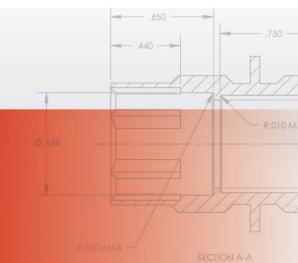

## **Features:**

- Up to 60 GPM
- Preset pressure settings to 150 psi
- Customizable to nearly any fitting
- 100% tested

See for yourself.

Call us at 952-470-6179.

Email us at sales@bridonindustries.com.

Visit our new website at www.bridonindustries.com.