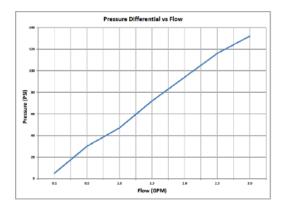

## **Benefits:**

- Adapt to nearly any adapter, fitting, or insert
- Protect components from contamination
- Ensure field-install cleanliness
- Boost point-of-use filtration near components

Reference Pressure Drop: SAE-6 Fitting with Progressive 100 Mesh to 50-micron Filter