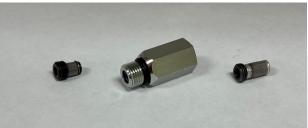

## BRIDON Filter Fittings Protecting Components from Dirt and Debris

## **Benefits:**

- Adapt to nearly any adapter, fitting, or insert
- Protect components from contamination
- Ensure field-install cleanliness
- Boost point-of-use filtration near components

Reference Pressure Drop: SAE-6 Fitting with Progressive 100 Mesh to 50-micron Filter

## Features:

- Mesh to 50-micron or courser filter
- Progressive filtration options
- High blowout pressures tested above 4800 psi burst