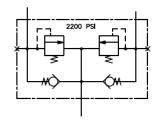

## **Features:**

- All working parts hardened, ground and honed. No dynamic seals
- Motor mount or stand-alone manifolds
- Make-up, check valves can be integral in our standard manifolds
- Controlled cushion can be customized for each application
- Pressures to 5000 psi and flows to 60 GPM