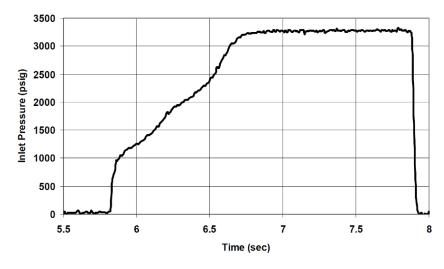

## BRIDON Shockless Relief Valves and Systems Cushion the Swing and Soft Braking