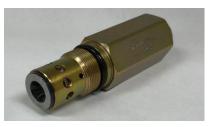

## **Features:**

- All working parts hardened, ground and honed. No dynamic seals
- Motor mount or stand-alone manifolds
- Make-up, check valves can be integral in our standard manifolds
- Controlled cushion can be customized for each application
- Pressures to 5000 psi and flows to 60 GPM