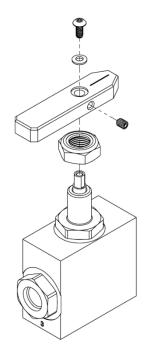

## Features:

Ideal for controlling loaded systems such as a cylinder locking valve

Plated alloy steel and anodized aluminum construction Handle included (Unassembled for bulkhead installation)