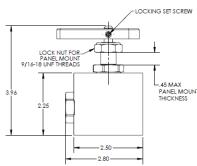

## Features:

Ideal for controlling loaded systems such as a cylinder locking valve

Plated alloy steel and anodized aluminum construction Handle included (Unassembled for bulkhead installation)

# **Ordering Information:**

| Assembly Part Number | Ordering Options                           |
|----------------------|--------------------------------------------|
| 06-250-231           | Product comes with handle disassembled for |
|                      | bulkhead installation                      |