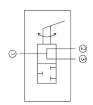

## **Description:**

Pressure-balanced 3-way low leakage ¼ turn ball valve. Pressure -balanced ball seats enables the valve to actuate under pressure

## Features:

Ideal for controlling loaded systems such as a cylinder locking valve

Plated alloy steel and anodized aluminum construction Handle included (Unassembled for bulkhead installation)