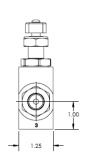

## **Specifications:**

Maximum Operating Pressure: 3000 psi

Nominal Flow Capacity: 6 GPM

Operating Temperatures Range: -40 °F to 210 °F

Fluids: Mineral based hydraulic fluids

Seals: Specialized polymer seats and seals with nitrile orings